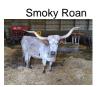

**RUBY LV** Date of Birth: **Registration 1:** Sale Price: Breeder: **Owner:** 

09/12/2022 Pending \$0.00 KURT & GLENDA TWINING MIKE & LINDA METCALFE

Courtesy of Golden Hill Longhorns

She has great horn direction and length for her age. She is a deep DARK red with some white chrome that really stands out against the dark red. She is easy to work around.

**Total Horn:** TTT: Weight:

60.0000 on 06/25/2024 57.0000 on 06/25/2024 680.0000 on 11/17/2023

CV CALL OF DUTY



FL RIO MAXINE

CV COWBOY CASANOVA

HELM TORO CALIENTE

COWBOY CHEX





Maximus ST



**Rialito Chic ST** 





ASOCL BURNING DESIRE



TEMPTATION'S THE ACE









HELM JEWEL